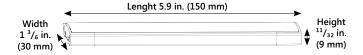

# FEATURES AND SPECIFICATIONS

**Product type:** LED Slim line bars

Frame Material: Aluminum

**Lens Type:** Frosted polycarbonate

Length - inch (mm): 5.9 (150) Environment: Dry

# **TECHNICAL DRAWINGS**