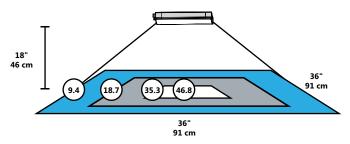

RFORMANCE**

24 V DC Voltage: 2.5 Wattage: Beam angle (°): 120 3 000 Colour Temperature (K)\*\*: CRI: 82 25 000 Average Life (Hours): Life in years 22.83 Lumens\*: 200 Efficacy (LPW): 80

Operating Temperatures:  $0^{\circ}\text{C} / 32^{\circ}\text{F to } 40^{\circ}\text{C} / 104^{\circ}\text{F}$ 

Maximum Run - Ft (m)30.0 (7.6)Maximum Run - Watts120Estimated Energy Cost per year:0.30\$

For a flat installation, remove the knockouts on both ends of the LED bar.



















CAN ICES-005 (B) - This lighting equipment complies with Canadian standard ICES-005 for use in residential applications.



# ORDERING INFORMATION

Order code: 64577

**Description:** LUCS/5.9IN/2.5W/30K/STD

**UPC**: 69549645776

Case quantity: 4 / 40

# LIGHT SPREAD IN FOOTCANDLES

# **ARMONIA 5.9" (150 mm)**



# **PHOTOMETRICS - CANDELA DISTRIBUTION\***

#### **Polar Candela Distribution**



<sup>\*</sup> complete IES files available on our website.

| Qty               | Description                                 | Price           |  |
|-------------------|---------------------------------------------|-----------------|--|
|                   |                                             |                 |  |
| T t tl            |                                             |                 |  |
| I accept the spec | ifications of the luminaire configuration m | entioned above. |  |
| Name:             |                                             |                 |  |
| Company:          |                                             |                 |  |
| Signature:        |