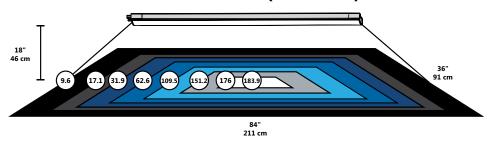

**

24 V DC Voltage: Wattage: 15 120 Beam angle (°): 4 000 Colour Temperature (K)\*\*: CRI: 82 25 000 Average Life (Hours): Life in years 22.83 Lumens\*: 1 250 Efficacy (LPW): 83

Operating Temperatures:  $0^{\circ}\text{C} / 32^{\circ}\text{F to } 40^{\circ}\text{C} / 104^{\circ}\text{F}$ 

Maximum Run - Ft (m)30.0 (7.6)Maximum Run - Watts120Estimated Energy Cost per year:1.81\$

For a flat installation, remove the knockouts on both ends of the LED bar.

















CAN ICES-005 (B) - This lighting equipment complies with Canadian standard ICES-005 for use in residential applications.



#### ORDERING INFORMATION

Order code: 64587

**Description:** LUCS/39.3IN/15W/40K/STD

**UPC**: 69549645875

Case quantity: 4 / 40

#### LIGHT SPREAD IN FOOTCANDLES

## **ARMONIA 39.3" (1 000 mm)**



### **PHOTOMETRICS - CANDELA DISTRIBUTION\***

#### **Polar Candela Distribution** 170° 160° 150° 420 130° 350 280 120° 210 110° 100° 70 90 70 80° 140 70° 210 60° 280 50° VA: 0° 10° 20°

<sup>\*</sup> complete IES files available on our website.

| Qty             | Description                                    | Price           |  |
|-----------------|------------------------------------------------|-----------------|--|
|                 |                                                |                 |  |
| I accept the sp | pecifications of the luminaire configuration m | entioned above. |  |
| Name:           |                                                |                 |  |
| Company:        |                                                |                 |  |
| Signature