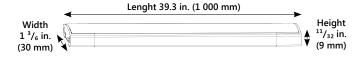

#### FEATURES AND SPECIFICATIONS

Product type: LED Slim line bars

Frame Material: Aluminum

**Lens Type:** Frosted polycarbonate

Length - inch (mm): 39.3 (1000)

**Environment**: Dry

#### **TECHNICAL DRAWINGS**